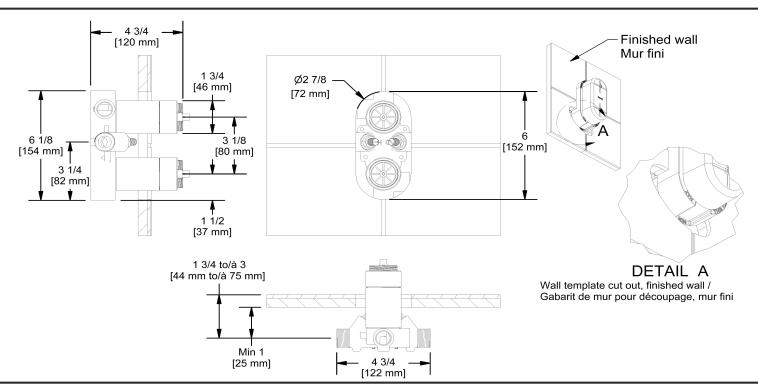

4-way Type T/P ¾" coaxial valve rough **R46** 

## **Descriptions**

- Rough only
- ¾" inlet male NPT
- Must be supplied with minimum ¾" PEX, ¾" EXPANSION PEX or ½" copper
- Four ½" outlets female NPT
- Service valves
- Test cap
- TXX46XX or TXX88XX trim required to complete