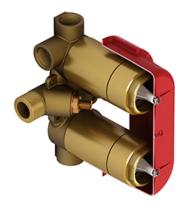

4-way Type T/P ¾" coaxial valve rough **R46** 

## **Descriptions**

- Rough only
- ¾" inlet male NPT
- Must be supplied with minimum ¾" PEX, ¾" EXPANSION PEX or ½" copper
- Four ½" outlets female NPT
- Service valves
- Test cap
- TXX46XX or TXX88XX trim required to complete